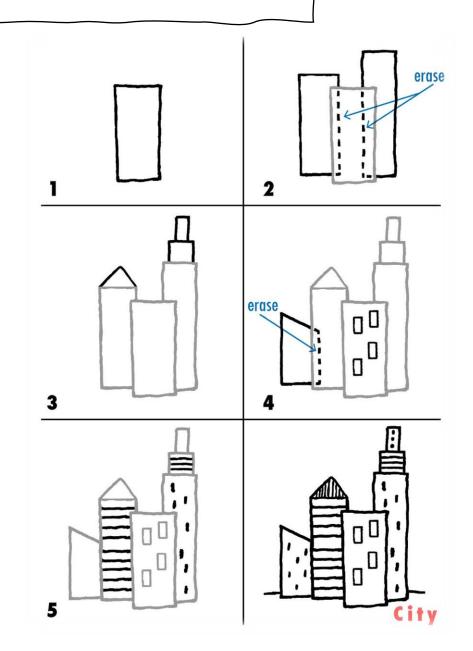

Think about ideas of landscape, and buildings and how they are a part of our everyday lives. Create your own city or landscape. Think about how you move around and use spaces whether it be in your house or outdoors.

You can use simple household items such as a white paper A4, (colour paper is optional), a pencil, felt tips (optional)

You can start small, and add to the buildings and landscape you create such as people, cars, green grass etc, Think about the environment that is around you.